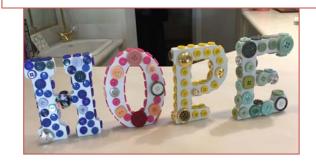

| ITEM | ITEM NAME                | DESCRIPTION                                                                                                     |
|------|--------------------------|-----------------------------------------------------------------------------------------------------------------|
| 1    | Letter V                 | 8" cardboard mold with red and pink buttons and scripture charm "bottle cap"                                    |
| 2    | Letter B                 | 8" cardboard mold with brown, amber, and orange buttons                                                         |
| 3    | Letter M                 | 8"cardboard mold with red and pink buttons and inspirational charm "bottle cap"                                 |
| 4    | Letter J                 | 8" dark wood mold with black stripe; amber and silver buttons                                                   |
| 5    | Letters A-K-A            | 5" white wood letters with pink and green buttons (sorority brand)                                              |
| 6    | Letters B-M-H            | 5" white wood letters with blue, glass, and orange buttons (personal initials)                                  |
| 7    | Letters H-O-P-E          | 5" white wood letters, blue, red, yellow, green buttons                                                         |
| 8    | Letter K                 | 6" white wood letter with purple, black, white buttons                                                          |
| 9    | Copper trinket box       | 8"X5"X5" lid with bronze and orange buttons                                                                     |
| 10   | Heart shaped trinket box | 5" heart shaped cardboard trinket box; pink, white buttons; breast cancer ribbon                                |
| 11   | Round trinket box        | 4" round embossed cardboard trinket box with pink, white buttons; breast cancer ribbon                          |
| 12   | Letter R                 | 6" white wood letter with red buttons; white shadow box 9"X9" with glass buttons                                |
| 13   | Letter L                 | 6" white wood letter in shadow box with "jewel" tone buttons; scripture charm "bottle cap"                      |
| 14   | Letter C                 | 8" cardboard mold with black, red, white buttons                                                                |
| 15   | Letter A                 | 8" cardboard mold with brown, black, gold buttons     8" white wood letter with yellow and light green buttons  |
| 16   | Letter D                 | 8" cardboard mold with corral black and white buttons                                                           |
| 17   | Photo frame "Gorgeous"   | 8"X8" white frame gold and white buttons (5.5" X5.5" insert)                                                    |
| 18   | Letters L-O-V-E          | 7" white wood letters with red and glass buttons; custom red lacquer trim display box; Velcro removable letters |
| 19   | Letters X-O-X            | 5" white wood letters with pink and red buttons in shadow box                                                   |
| 20   | Cross table décor        | 10" wood painted white cross with blue, white buttons on bronze stand                                           |