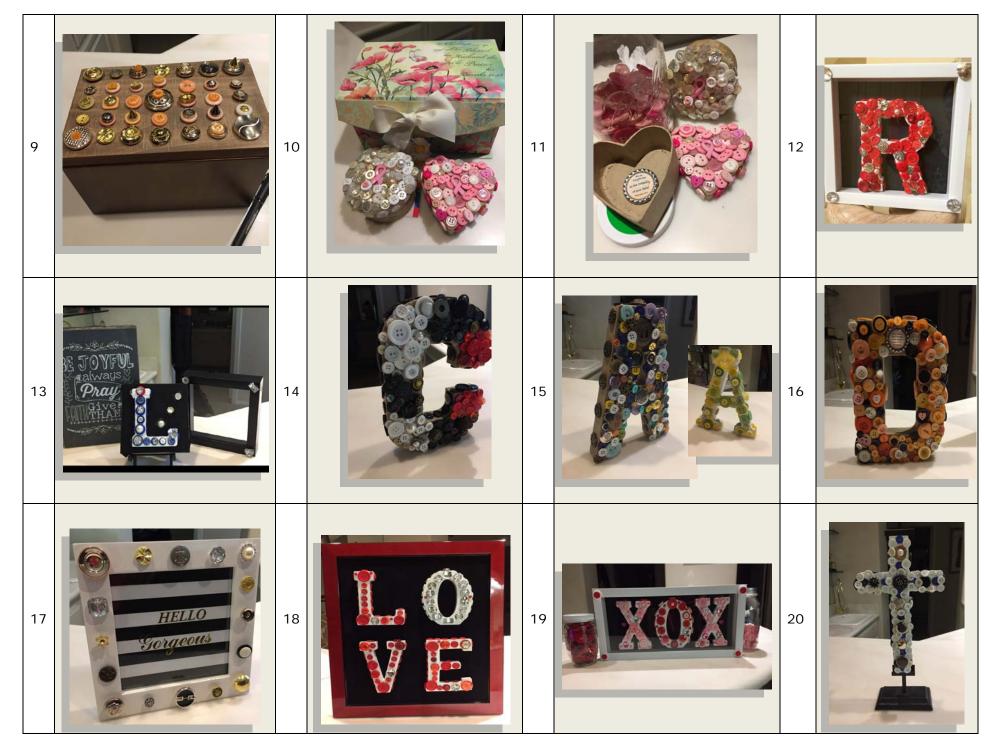

| ITEM | ITEM NAME                | DESCRIPTION                                                                                                     |
|------|--------------------------|-----------------------------------------------------------------------------------------------------------------|
| 1    | Letter V                 | 8" cardboard mold with red and pink buttons and scripture charm "bottle cap"                                    |
| 2    | Letter B                 | 8" cardboard mold with brown, amber, and orange buttons                                                         |
| 3    | Letter M                 | 8"cardboard mold with red and pink buttons and inspirational charm "bottle cap"                                 |
| 4    | Letter J                 | 8" dark wood mold with black stripe; amber and silver buttons                                                   |
| 5    | Letters A-K-A            | 5" white wood letters with pink and green buttons (sorority brand)                                              |
| 6    | Letters B-M-H            | 5" white wood letters with blue, glass, and orange buttons (personal initials)                                  |
| 7    | Letters H-O-P-E          | 5" white wood letters, blue, red, yellow, green buttons                                                         |
| 8    | Letter K                 | 6" white wood letter with purple, black, white buttons                                                          |
| 9    | Copper trinket box       | 8"X5"X5" lid with bronze and orange buttons                                                                     |
| 10   | Heart shaped trinket box | 5" heart shaped cardboard trinket box; pink, white buttons; breast cancer ribbon                                |
| 11   | Round trinket box        | 4" round embossed cardboard trinket box with pink, white buttons; breast cancer ribbon                          |
| 12   | Letter R                 | 6" white wood letter with red buttons; white shadow box 9"X9" with glass buttons                                |
| 13   | Letter L                 | 6" white wood letter in shadow box with "jewel" tone buttons; scripture charm "bottle cap"                      |
| 14   | Letter C                 | 8" cardboard mold with black, red, white buttons                                                                |
| 15   | Letter A                 | 8" cardboard mold with brown, black, gold buttons     8" white wood letter with yellow and light green buttons  |
| 16   | Letter D                 | 8" cardboard mold with corral black and white buttons                                                           |
| 17   | Photo frame "Gorgeous"   | 8"X8" white frame gold and white buttons (5.5" X5.5" insert)                                                    |
| 18   | Letters L-O-V-E          | 7" white wood letters with red and glass buttons; custom red lacquer trim display box; Velcro removable letters |
| 19   | Letters X-O-X            | 5" white wood letters with pink and red buttons in shadow box                                                   |
| 20   | Cross table décor        | 10" wood painted white cross with blue, white buttons on bronze stand                                           |