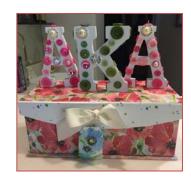

| ITEM | ITEM NAME                | DESCRIPTION                                                                                                     |
|------|--------------------------|-----------------------------------------------------------------------------------------------------------------|
| 1    | Letter V                 | 8" cardboard mold with red and pink buttons and scripture charm "bottle cap"                                    |
| 2    | Letter B                 | 8" cardboard mold with brown, amber, and orange buttons                                                         |
| 3    | Letter M                 | 8"cardboard mold with red and pink buttons and inspirational charm "bottle cap"                                 |
| 4    | Letter J                 | 8" dark wood mold with black stripe; amber and silver buttons                                                   |
| 5    | Letters A-K-A            | 5" white wood letters with pink and green buttons (sorority brand)                                              |
| 6    | Letters B-M-H            | 5" white wood letters with blue, glass, and orange buttons (personal initials)                                  |
| 7    | Letters H-O-P-E          | 5" white wood letters, blue, red, yellow, green buttons                                                         |
| 8    | Letter K                 | 6" white wood letter with purple, black, white buttons                                                          |
| 9    | Copper trinket box       | 8"X5"X5" lid with bronze and orange buttons                                                                     |
| 10   | Heart shaped trinket box | 5" heart shaped cardboard trinket box; pink, white buttons; breast cancer ribbon                                |
| 11   | Round trinket box        | 4" round embossed cardboard trinket box with pink, white buttons; breast cancer ribbon                          |
| 12   | Letter R                 | 6" white wood letter with red buttons; white shadow box 9"X9" with glass buttons                                |
| 13   | Letter L                 | 6" white wood letter in shadow box with "jewel" tone buttons; scripture charm "bottle cap"                      |
| 14   | Letter C                 | 8" cardboard mold with black, red, white buttons                                                                |
| 15   | Letter A                 | 8" cardboard mold with brown, black, gold buttons     8" white wood letter with yellow and light green buttons  |
| 16   | Letter D                 | 8" cardboard mold with corral black and white buttons                                                           |
| 17   | Photo frame "Gorgeous"   | 8"X8" white frame gold and white buttons (5.5" X5.5" insert)                                                    |
| 18   | Letters L-O-V-E          | 7" white wood letters with red and glass buttons; custom red lacquer trim display box; Velcro removable letters |
| 19   | Letters X-O-X            | 5" white wood letters with pink and red buttons in shadow box                                                   |
| 20   | Cross table décor        | 10" wood painted white cross with blue, white buttons on bronze stand                                           |