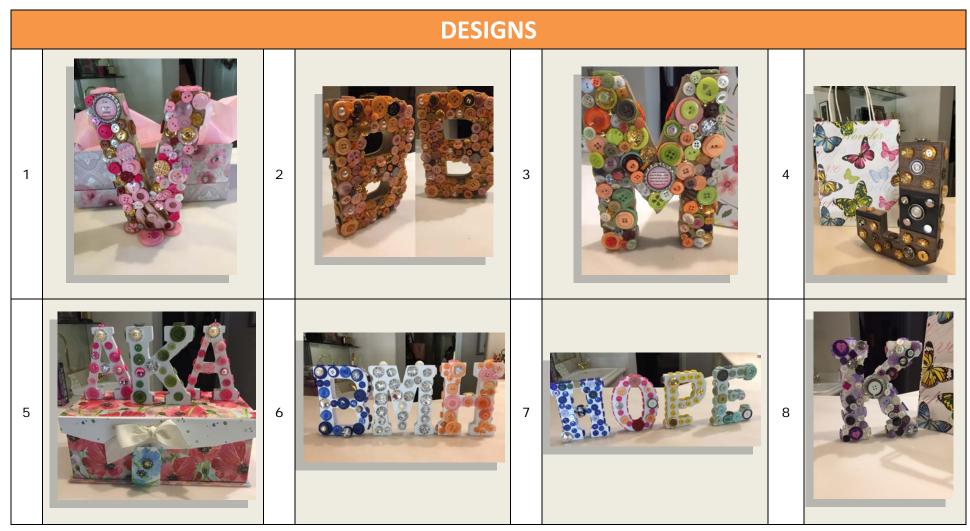

| ITEM | ITEM NAME                | DESCRIPTION                                                                                                     |
|------|--------------------------|-----------------------------------------------------------------------------------------------------------------|
| 1    | Letter V                 | 8" cardboard mold with red and pink buttons and scripture charm "bottle cap"                                    |
| 2    | Letter B                 | 8" cardboard mold with brown, amber, and orange buttons                                                         |
| 3    | Letter M                 | 8"cardboard mold with red and pink buttons and inspirational charm "bottle cap"                                 |
| 4    | Letter J                 | 8" dark wood mold with black stripe; amber and silver buttons                                                   |
| 5    | Letters A-K-A            | 5" white wood letters with pink and green buttons (sorority brand)                                              |
| 6    | Letters B-M-H            | 5" white wood letters with blue, glass, and orange buttons (personal initials)                                  |
| 7    | Letters H-O-P-E          | 5" white wood letters, blue, red, yellow, green buttons                                                         |
| 8    | Letter K                 | 6" white wood letter with purple, black, white buttons                                                          |
| 9    | Copper trinket box       | 8"X5"X5" lid with bronze and orange buttons                                                                     |
| 10   | Heart shaped trinket box | 5" heart shaped cardboard trinket box; pink, white buttons; breast cancer ribbon                                |
| 11   | Round trinket box        | 4" round embossed cardboard trinket box with pink, white buttons; breast cancer ribbon                          |
| 12   | Letter R                 | 6" white wood letter with red buttons; white shadow box 9"X9" with glass buttons                                |
| 13   | Letter L                 | 6" white wood letter in shadow box with "jewel" tone buttons; scripture charm "bottle cap"                      |
| 14   | Letter C                 | 8" cardboard mold with black, red, white buttons                                                                |
| 15   | Letter A                 | 8" cardboard mold with brown, black, gold buttons     8" white wood letter with yellow and light green buttons  |
| 16   | Letter D                 | 8" cardboard mold with corral black and white buttons                                                           |
| 17   | Photo frame "Gorgeous"   | 8"X8" white frame gold and white buttons (5.5" X5.5" insert)                                                    |
| 18   | Letters L-O-V-E          | 7" white wood letters with red and glass buttons; custom red lacquer trim display box; Velcro removable letters |
| 19   | Letters X-O-X            | 5" white wood letters with pink and red buttons in shadow box                                                   |
| 20   | Cross table décor        | 10" wood painted white cross with blue, white buttons on bronze stand                                           |