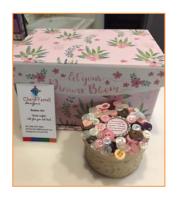

## Cheryl Farrell designs

Button art is a way to show someone that you care for them. Why not consider a <u>fundraiser</u> using button art? Every design is customized; no two designs are identical. See below for sample designs and descriptions, or visit:.

| ITEM | ITEM NAME                | DESCRIPTION                                                                                                     |
|------|--------------------------|-----------------------------------------------------------------------------------------------------------------|
| 1    | Letter V                 | 8" cardboard mold with red and pink buttons and scripture charm "bottle cap"                                    |
| 2    | Letter B                 | 8" cardboard mold with brown, amber, and orange buttons                                                         |
| 3    | Letter M                 | 8"cardboard mold with red and pink buttons and inspirational charm "bottle cap"                                 |
| 4    | Letter J                 | 8" dark wood mold with black stripe; amber and silver buttons                                                   |
| 5    | Letters A-K-A            | 5" white wood letters with pink and green buttons (sorority brand)                                              |
| 6    | Letters B-M-H            | 5" white wood letters with blue, glass, and orange buttons (personal initials)                                  |
| 7    | Letters H-O-P-E          | 5" white wood letters, blue, red, yellow, green buttons                                                         |
| 8    | Letter K                 | 6" white wood letter with purple, black, white buttons                                                          |
| 9    | Copper trinket box       | 8"X5"X5" lid with bronze and orange buttons                                                                     |
| 10   | Heart shaped trinket box | 5" heart shaped cardboard trinket box; pink, white buttons; breast cancer ribbon                                |
| 11   | Round trinket box        | 4" round embossed cardboard trinket box with pink, white buttons; breast cancer ribbon                          |
| 12   | Letter R                 | 6" white wood letter with red buttons; white shadow box 9"X9" with glass buttons                                |
| 13   | Letter L                 | 6" white wood letter in shadow box with "jewel" tone buttons; scripture charm "bottle cap"                      |
| 14   | Letter C                 | 8" cardboard mold with black, red, white buttons                                                                |
| 15   | Letter A                 | 8" cardboard mold with brown, black, gold buttons     8" white wood letter with yellow and light green buttons  |
| 16   | Letter D                 | 8" cardboard mold with corral black and white buttons                                                           |
| 17   | Photo frame "Gorgeous"   | 8"X8" white frame gold and white buttons (5.5" X5.5" insert)                                                    |
| 18   | Letters L-O-V-E          | 7" white wood letters with red and glass buttons; custom red lacquer trim display box; Velcro removable letters |
| 19   | Letters X-O-X            | 5" white wood letters with pink and red buttons in shadow box                                                   |
| 20   | Cross table décor        | 10" wood painted white cross with blue, white buttons on bronze stand                                           |